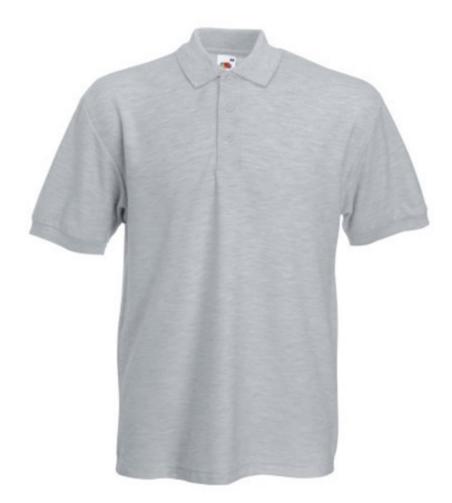

# FRUIT OF THE LOOM, 65/35 HEAVY POLO, MEN'S POLO SHIRT, ASH GRAY, 2XL

#### Specification

Fruit of the Loom, 65/35 Heavy Polo, Men's Polo Shirt, Ash Gray, 2XL. Men's polo shirt, made up of 65% cotton and 35% polyester, 230gm / m2 shirt. Guaranteed 60 degree wash, button-down buttons, classic polo shirt, normal cut. Branding: embroidery, flex, flock, sieve